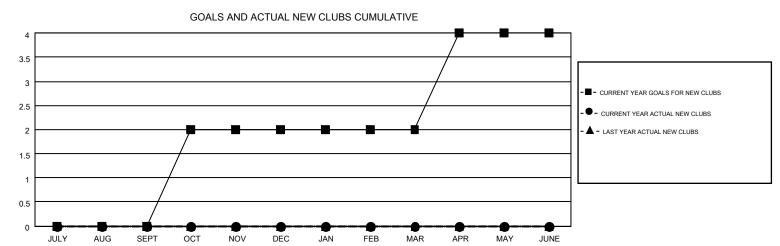

## MONTHLY MEMBERSHIP PROGRESS REPORT

Multiple District 29

**LOCATION: WEST VIRGINIA** 

Results as of: 12/31/2016

GMT CA 1

**CINDY GREGG** 

|               |                  | Clubs             |                  |                  | Members  RESULTS FOR 2016-2017 |                    |                                        |                    |                  |
|---------------|------------------|-------------------|------------------|------------------|--------------------------------|--------------------|----------------------------------------|--------------------|------------------|
|               | RESUI            | LTS FOR 2016-2017 | •                |                  |                                |                    |                                        |                    |                  |
| QUARTER       | NEW CLUB<br>GOAL | NEW CLUBS         | DROPPED<br>CLUBS | NET<br>GAIN/LOSS | QUARTER                        | NEW MEMBER<br>GOAL | CHARTER AND<br>NEW<br>MEMBERS<br>ADDED | DROPPED<br>MEMBERS | NET<br>GAIN/LOSS |
| JULY/AUG/SEPT | 0                | 0                 | 0                | 0                | JULY/AUG/SEPT                  | 22                 | 65                                     | 122                | -57              |
| OCT/NOV/DEC   | 2                | 0                 | 2                | -2               | OCT/NOV/DEC                    | 63                 | 72                                     | 131                | -59              |
| JAN/FEB/MAR   | 0                | 0                 | 0                | 0                | JAN/FEB/MAR                    | 21                 | 0                                      | 0                  | 0                |
| APR/MAY/JUNE  | 2                | 0                 | 0                | 0                | APR/MAY/JUNE                   | 57                 | 0                                      | 0                  | 0                |