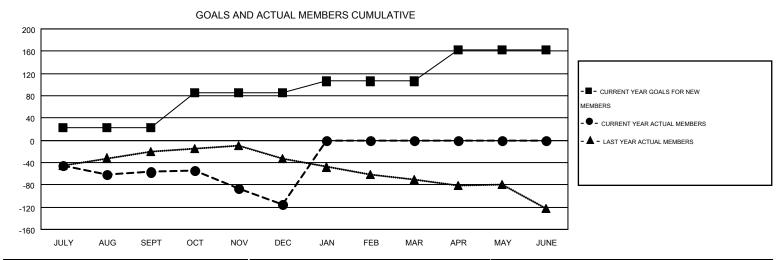

## MONTHLY MEMBERSHIP PROGRESS REPORT

Multiple District 29

**LOCATION: WEST VIRGINIA** 

Results as of: 12/31/2016

GMT CA 1

**CINDY GREGG** 

|               |                  | Clubs             |                  |                  | Members  RESULTS FOR 2016-2017 |                    |                                        |                    |                  |
|---------------|------------------|-------------------|------------------|------------------|--------------------------------|--------------------|----------------------------------------|--------------------|------------------|
|               | RESUI            | LTS FOR 2016-2017 | •                |                  |                                |                    |                                        |                    |                  |
| QUARTER       | NEW CLUB<br>GOAL | NEW CLUBS         | DROPPED<br>CLUBS | NET<br>GAIN/LOSS | QUARTER                        | NEW MEMBER<br>GOAL | CHARTER AND<br>NEW<br>MEMBERS<br>ADDED | DROPPED<br>MEMBERS | NET<br>GAIN/LOSS |
| JULY/AUG/SEPT | 0                | 0                 | 0                | 0                | JULY/AUG/SEPT                  | 22                 | 65                                     | 122                | -57              |
| OCT/NOV/DEC   | 2                | 0                 | 2                | -2               | OCT/NOV/DEC                    | 63                 | 72                                     | 131                | -59              |
| JAN/FEB/MAR   | 0                | 0                 | 0                | 0                | JAN/FEB/MAR                    | 21                 | 0                                      | 0                  | 0                |
| APR/MAY/JUNE  | 2                | 0                 | 0                | 0                | APR/MAY/JUNE                   | 57                 | 0                                      | 0                  | 0                |